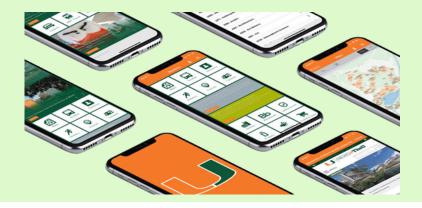

#### **Digital Advertisements in Mobile Schedule Application**

Display digital advertisements within our mobile schedule application. This highly targeted advertising space allows you to reach our user base of students, faculty, staff, and alumni, effectively promoting your products, services, or events.

Due May 15th, 2024 by 5pm EST. Must be 1080 pixel width x 1920 pixel height.

#### @Canestagram Instagram Story

Logo featured in story post on Canestagram instagram page Available to all followers via story highlights beginning Fall 2024 until the end of Spring 2025